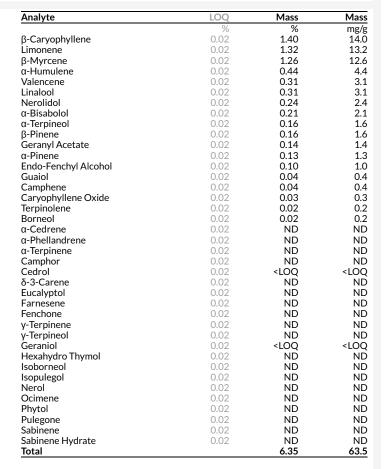

**Primary Aromas** 

Lavender

Apple

Date Tested: 01/09/2023; Analysis performed on Agilent 7890A GCFID

LOQ = Limit of Quantitation; ND = Not Detected; The reported result is based on a sample weight with the applicable moisture content for that sample; Unless otherwise stated all quality control samples performed within specifications established by the Laboratory.