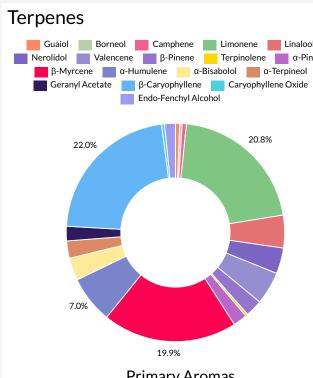

**Primary Aromas** 

Lavender

Apple

Date Tested: 01/09/2023; Analysis performed on Agilent 7890A GCFID

LOQ = Limit of Quantitation; ND = Not Detected; The reported result is based on a sample weight with the applicable moisture content for that sample; Unless otherwise stated all quality control samples performed within specifications established by the Laboratory.