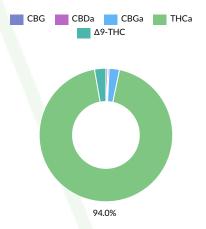

Funk Mountain Live Rosin

metrc Source Package#: 1A40E0100005023000000542 metrc Package#: 1A40E0100005023000000543 Harvest or Production Batch#: FMR01052023

Complete

Cannabinoids

**Total THC: 67.98%** 

**Total CBD: 0.23%** 

**Total Cannabinoids: 70.33%** 

| Analyte | LOQ  | Mass  | Mass  |
|---------|------|-------|-------|
|         | %    | %     | mg/g  |
| THCa    | 0.20 | 75.01 | 750.1 |
| Δ9-THC  | 0.20 | 2.19  | 21.9  |
| Δ8-THC  | 0.20 | ND    | ND    |
| THCV    | 0.20 | ND    | ND    |
| CBDa    | 0.20 | 0.26  | 2.6   |
| CBD     | 0.20 | ND    | ND    |
| CBDV    | 0.20 | ND    | ND    |
| CBN     | 0.20 | ND    | ND    |
| CBGa    | 0.20 | 2.01  | 20.1  |
| CBG     | 0.20 | 0.36  | 3.6   |
| CBC     | 0.20 | ND    | ND    |